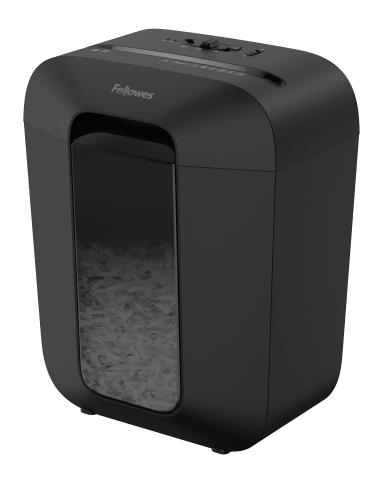

## POWERSHRED® LX45

## Personal Shredder

## **Specifications**

| Model No.      | LX45                                                                                                             |
|----------------|------------------------------------------------------------------------------------------------------------------|
| Mfr. No.       | 4400201                                                                                                          |
| Sheet Capacity | 8 Sheets                                                                                                         |
| Cut Type       | Cross-Cut                                                                                                        |
| Security Level | P-4                                                                                                              |
| Cut Size       | <sup>5</sup> / <sub>32</sub> " × 1 <sup>15</sup> / <sub>32</sub> "                                               |
| Usage          | Personal                                                                                                         |
| Run Time (min) | 6 on/ 20 Off                                                                                                     |
| Bin Capacity   | 4.4 Gallons                                                                                                      |
| Bin Type       | Lift-Off Head                                                                                                    |
| Throat Width   | 9.                                                                                                               |
| Dimensions     | 15 <sup>13</sup> / <sub>16</sub> " H x 12 <sup>3</sup> / <sub>16</sub> " W x 8 <sup>11</sup> / <sub>16</sub> " D |
| Also Shreds    |                                                                                                                  |
| Warranty       | 1-year product and 3-year cutter                                                                                 |