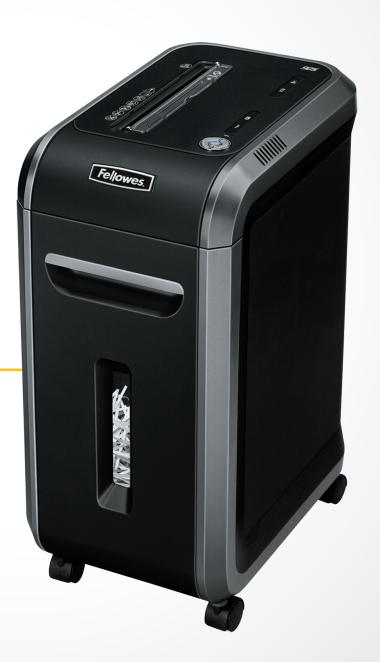

# POWERSHRED® 90S

## Small Office / Home Office Shredder

### **Specifications**

| Model #      | 908                                                 |
|--------------|-----------------------------------------------------|
| Item         | 4690001                                             |
| Sheets/Pass  | 18                                                  |
| Cut Type     | Strip-Cut                                           |
| Security     | Level P-2                                           |
| Cut Size     | 7/32"                                               |
| Users        | 1-3                                                 |
| Run Time     | 25 on / 40 off                                      |
| Bin Capacity | 9 gallons                                           |
| Bin Type     | Pull-Out                                            |
| Throat Width | 9"                                                  |
| Dimensions   | 25.2"H x 11.4"W x 17.3"D                            |
| Also Shreds  | 00000                                               |
| Warranty     | 2-year product and service plus lifetime on cutters |