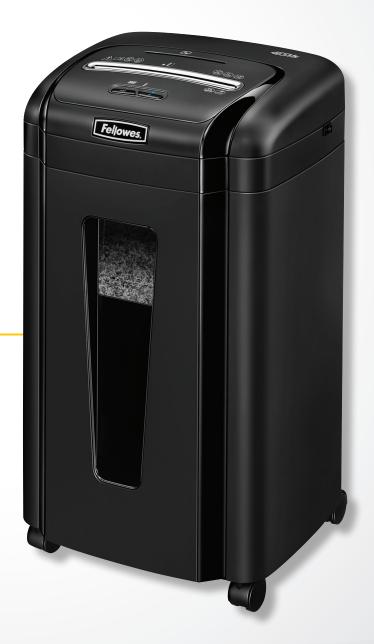

# POWERSHRED® 465Ms

### **Specifications**

| Model #      | 465Ms                                              |
|--------------|----------------------------------------------------|
| Item         | 4688401                                            |
| Sheets/Pass  | 12                                                 |
| Cut Type     | Micro-Cut                                          |
| Security     | Level P-5                                          |
| Cut Size     | 1/8" x 13/32"                                      |
| Users        | 1-3                                                |
| Run Time     | 12 on / 25 off                                     |
| Bin Capacity | 7.5 gallon                                         |
| Bin Type     | Pull-Out                                           |
| Throat Width | 8.9"                                               |
| Dimensions   | 26.9"H x 15.5"W x 13.1"D                           |
| Also Shreds  |                                                    |
| Warranty     | 1-year product and service plus 7 years on cutters |