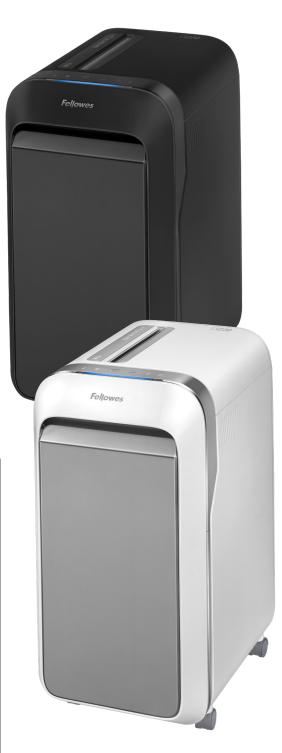

## POWERSHRED® LX220

## Small Office/Home Office Shredder

100% Jam Proof

Automatically detects and powers through tough jobs so you don't have to

Efficiency Meter

Real-time feedback indicates the potential for increased sheet capacity for maximum efficiency

| Model No.      | LX220                                                          |
|----------------|----------------------------------------------------------------|
| Mfr. No.       | 5015501 (White)<br>5015401 (Black)                             |
| Sheet Capacity | 20 Sheets                                                      |
| Cut Type       | Micro-Cut                                                      |
| Security Level | P-4                                                            |
| Cut Size       | <sup>5</sup> / <sub>32</sub> " X <sup>1</sup> / <sub>2</sub> " |
| Usage          | Personal                                                       |
| Run Time (min) | 30 on / 15 off                                                 |
| Bin Capacity   | 8 Gallons                                                      |
| Bin Type       | Pull-Out                                                       |
| Throat Width   | 9"                                                             |
| Dimensions     | 23.25" H x 16.5" W x 11.75" D                                  |
| Also Shreds    |                                                                |
| Warranty       | 2-year product and 7-year cutter                               |