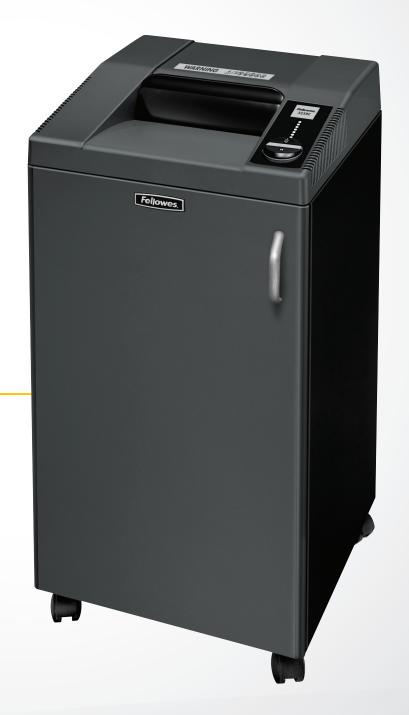

# FORTISHRED™ 3250 Series

## Commercial Shredders

## **Specifications**

| Model #      | 3250C                                               | 3250S     |
|--------------|-----------------------------------------------------|-----------|
| Item         | 4617001                                             | 4617101   |
| Sheets/Pass  | 20-22                                               | 27-30     |
| Cut Type     | Cross-Cut                                           | Strip-Cut |
| Security     | Level P-4                                           | Level P-2 |
| Cut Size     | 5/32" x 1%16"                                       | 5/32"     |
| Users        | 6 - 10                                              |           |
| Run Time     | Continuous                                          |           |
| Bin Capacity | 26.5 gallons                                        |           |
| Bin Type     | Removable Basket                                    |           |
| Throat Width | 10.25"                                              |           |
| Dimensions   | 36.5″H x 19.5″W x 18.5″D                            |           |
| Also Shreds  | 0=0SE                                               |           |
| Warranty     | 2-year product and service plus 30 years on cutters |           |